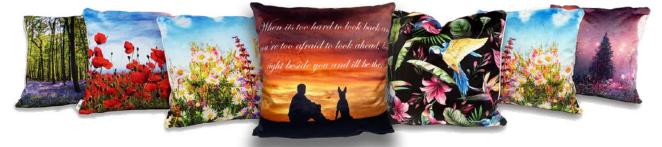

£25.00

Beautiful keepsake cuddle cushion for family members to take home and cherish in memory of their loved one. Printed and manufactured in the UK from high quality velvet. There is a side zip allowing the filled inner case to be removed for convenience. www.printedcoffininteriors.co.uk/commemorative-cushion