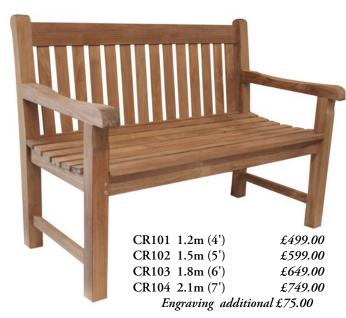

#### Memorial Bench

Expertly constructed to the highest specification, using the very finest grade-A teak, this teak commemorative memorial bench seat, or public remembrance bench offers a fine sanded smooth finish and can remain outdoors all year round. A small segment of a loved one's ashes can be placed into a small compartment in the base of the bench leg. This comes with a wooden plug to seal the ashes in place. The price includes local delivery but does not include installation.