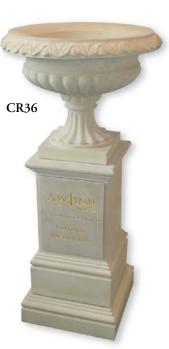

#### CR36 Haddonstone Planter (right)

£850.00

Cast in stone font ideal as a garden urn for planting with flowers or shrubs. The price includes an inscription of the family's choice.