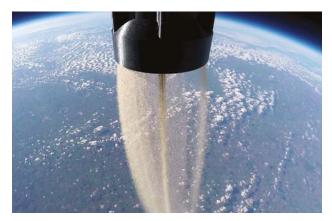

#### Ashes into Space

from £495.00

Aura Flights can launch your loved one's ashes into space, releasing them into the stratospheric winds to travel around the entire planet many times over before finally settling across the globe as rainfall

and snowflakes to become one with nature again. Their launch craft gently releases the ashes in a beautiful cascade set against the stunning backdrop of the Earth in space, which is captured on camera to produce a memorial video for you to share.