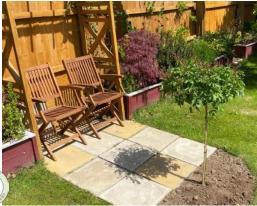

## Garden Ornamentation

The following product is designed for the garden as a discreet way of concealing cremated remains in either a 'scatter tube' (CR00 - CR03), or up to two sets in velvet pouches (CR19). Unlike cremated remains that are buried in the earth all the products shown on this page can be moved without the necessity for legal permission. The prices quoted include supply and delivery to local address and set-up if required.

#### CR36 Haddonstone Planter (right)

£850.00

Cast in stone font ideal as a garden urn for planting with flowers or shrubs. The price includes an inscription of the family's choice.