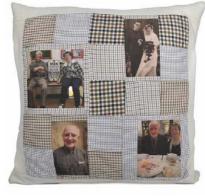

### Keepsake Animals

Prices from £64.00

The clothing of a family member or friend evokes strong sentimental memories of that person. An item of clothing can be selected and made into a keepsake animal being something special and personal to the deceased. Lovingly crafted in a Devonshire workshop by a fantastic team of designers and memory makers, these keepsake animals and memory bears are beautifully presented and can be made from any fabrics; from baby grows to grandad shirts.

The designs can be viewed at www.lovekeepcreate.co.uk. The work normally takes around eight weeks once the clothes have been received.

Flat Cap Memory Bear

Rabbit

Dog

Cat

Photo Cushion

Too Many T-shirts blanket