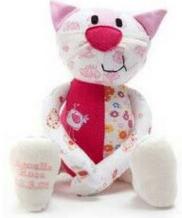

### Keepsake Animals

Prices from £64.00

The clothing of a family member or friend evokes strong sentimental memories of that person. An item of clothing can be selected and made into a keepsake animal being something special and personal to the deceased. Lovingly crafted in a Devonshire workshop by a fantastic team of designers and memory makers, these keepsake animals and memory bears are beautifully presented and can be made from any fabrics; from baby grows to grandad shirts.

The designs can be viewed at www.lovekeepcreate.co.uk. The work normally takes around eight weeks once the clothes have been received.

Flat Cap Memory Bear

Rabbit

Dog

Cat

Photo Cushion

Too Many T-shirts blanket