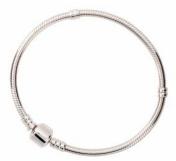

### Memorial Jewellery

This collection showcases a broad range of silver jewellery manufactured to accommodate a small quantity of cremated remains. These pieces of jewellery are made of high-quality 925 Sterling silver, which means that it is made of at least 92.5% pure silver. The remaining 7.5% is an alloy to give strength to the jewel. These pendants and beads are designed to be discreet and not obviously contain cremated remains. The beads will fit onto a Pandora bracelet. Fingerprint engraving is available on some products and where applicable included in the price.

#### **Embrace Bracelets**

The bracelets in the Embrace line consists of modern pieces made of authentic braided leather. All bracelets have a 925 Sterling silver push button clasp and there is a small space inside the clasp for a symbolic amount of ashes, which closes easily and safely. The end result is an elegant bracelet that offers a subtle way for you to keep the memory of your beloved one with you at all times.

Small 15-16.9cm bracelet | Medium 17-18.4cm bracelet | Large 18.5-20.4cm bracelet | XLarge 20.5-22cm bracelet | from £105.00