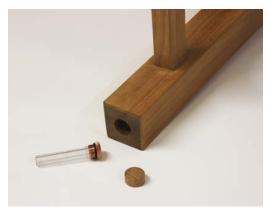

#### Memorial Bench

Expertly constructed to the highest specification, using the very finest grade-A teak, this teak commemorative memorial bench seat, or public remembrance bench offers a fine sanded smooth finish and can remain outdoors all year round. A small segment of a loved one's ashes can be placed into a small compartment in the base of the bench leg. This comes with a wooden plug to seal the ashes in place. The price includes local delivery but does not include installation.