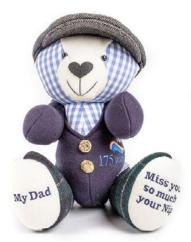

### Memory Bear

SLH-005 Bear customised with fingerprint and/ or special message, available in cream or chocolate £69.00

### Keepsake Animals

Prices from £64.00

The clothing of a family member or friend evokes strong sentimental memories of that person. An item of clothing can be selected and made into a keepsake animal being something special and personal to the deceased. Lovingly crafted in a Devonshire workshop by a fantastic team of designers and memory makers, these keepsake animals and memory bears are beautifully presented and can be made from any fabrics; from baby grows to grandad shirts.

The designs can be viewed at www.lovekeepcreate.co.uk. The work normally takes around eight weeks once the clothes have been received.

Flat Cap Memory Bear

Rabbit

Dog

Cat

Photo Cushion

Too Many T-shirts blanket