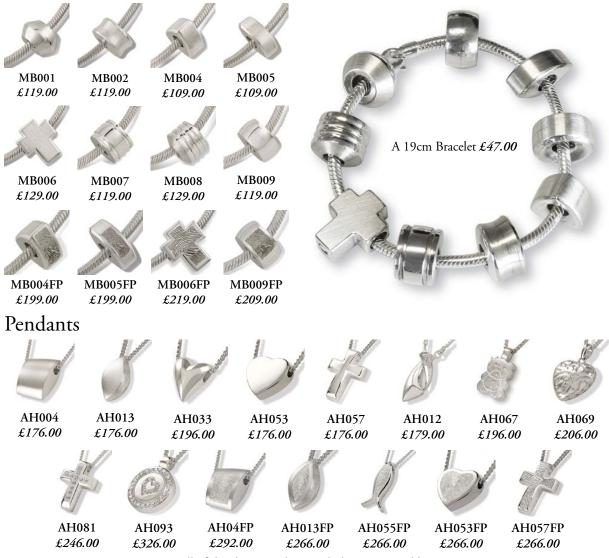

### Memorial Jewellery

This collection showcases a broad range of silver jewellery manufactured to accommodate a small quantity of cremated remains. These pieces of jewellery are made of high-quality 925 Sterling silver, which means that it is made of at least 92.5% pure silver. The remaining 7.5% is an alloy to give strength to the jewel. These pendants and beads are designed to be discreet and not obviously contain cremated remains. The beads will fit onto a Pandora bracelet. Fingerprint engraving is available on some products and where applicable included in the price.

#### Beads

All of the above pendants include a 50cm necklace