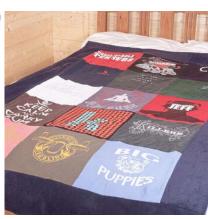

### Keepsake Animals

Prices from £64.00

The clothing of a family member or friend evokes strong sentimental memories of that person. An item of clothing can be selected and made into a keepsake animal being something special and personal to the deceased. Lovingly crafted in a Devonshire workshop by a fantastic team of designers and memory makers, these keepsake animals and memory bears are beautifully presented and can be made from any fabrics; from baby grows to grandad shirts.

The designs can be viewed at www.lovekeepcreate.co.uk. The work normally takes around eight weeks once the clothes have been received.

Flat Cap Memory Bear

Rabbit

Dog

Cat

Photo Cushion

Too Many T-shirts blanket