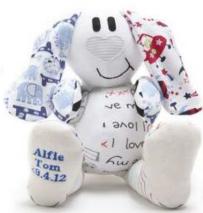

### Keepsake Animals

Prices from £64.00

The clothing of a family member or friend evokes strong sentimental memories of that person. An item of clothing can be selected and made into a keepsake animal being something special and personal to the deceased. Lovingly crafted in a Devonshire workshop by a fantastic team of designers and memory makers, these keepsake animals and memory bears are beautifully presented and can be made from any fabrics; from baby grows to grandad shirts.

The designs can be viewed at www.lovekeepcreate.co.uk. The work normally takes around eight weeks once the clothes have been received.

Flat Cap Memory Bear

Rabbit

Dog

Cat

Photo Cushion

Too Many T-shirts blanket