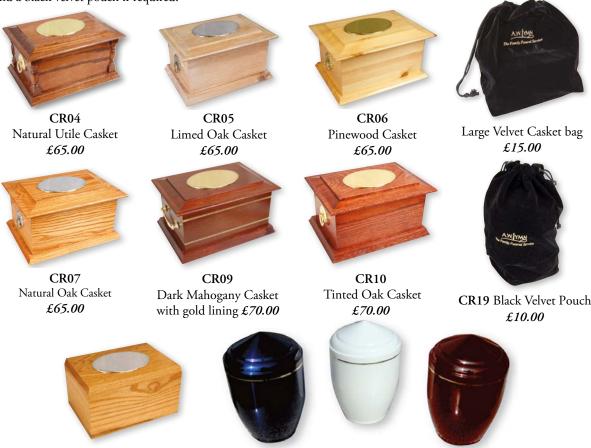

#### Traditional Burial or Display Caskets

A selection of traditional caskets for the burial or display of cremated remains. Each includes the name plate as shown and a black velvet pouch if required.

CR15
Small Oak Casket £65.00
(for use in cremated remains vaults)

CR16 CR17 CR18

Mandalay Metal Urn in blue, white or burgundy £55.00