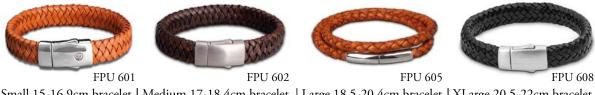

#### **Embrace Bracelets**

The bracelets in the Embrace line consists of modern pieces made of authentic braided leather. All bracelets have a 925 Sterling silver push button clasp and there is a small space inside the clasp for a symbolic amount of ashes, which closes easily and safely. The end result is an elegant bracelet that offers a subtle way for you to keep the memory of your beloved one with you at all times.

Small 15-16.9cm bracelet | Medium 17-18.4cm bracelet | Large 18.5-20.4cm bracelet | XLarge 20.5-22cm bracelet | from £105.00