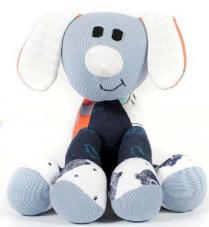

### Keepsake Animals

Prices from £64.00

The clothing of a family member or friend evokes strong sentimental memories of that person. An item of clothing can be selected and made into a keepsake animal being something special and personal to the deceased. Lovingly crafted in a Devonshire workshop by a fantastic team of designers and memory makers, these keepsake animals and memory bears are beautifully presented and can be made from any fabrics; from baby grows to grandad shirts.

The designs can be viewed at www.lovekeepcreate.co.uk. The work normally takes around eight weeks once the clothes have been received.

Flat Cap Memory Bear

Rabbit

Dog

Cat

Photo Cushion

Too Many T-shirts blanket