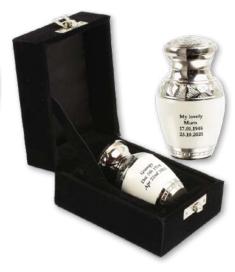

#### Traditional Burial or Display Caskets

A selection of traditional caskets for the burial or display of cremated remains. Each includes the name plate as shown and a black velvet pouch if required.

CR15
Small Oak Casket £65.00
(for use in cremated remains vaults)

CR16 CR17 CR18

Mandalay Metal Urn in blue, white or burgundy £55.00