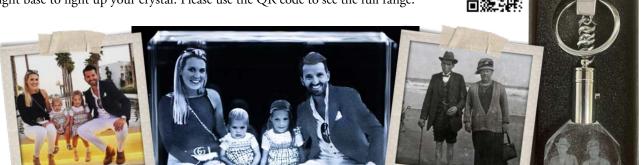

### Memorial Crystal

from £24.99

Memorial Crystals are stunning 2D and 3D premium crystals that are laser engraved with your most precious memories in the form of photos, text or logos. Add an LED light base to light up your crystal. Please use the QR code to see the full range.